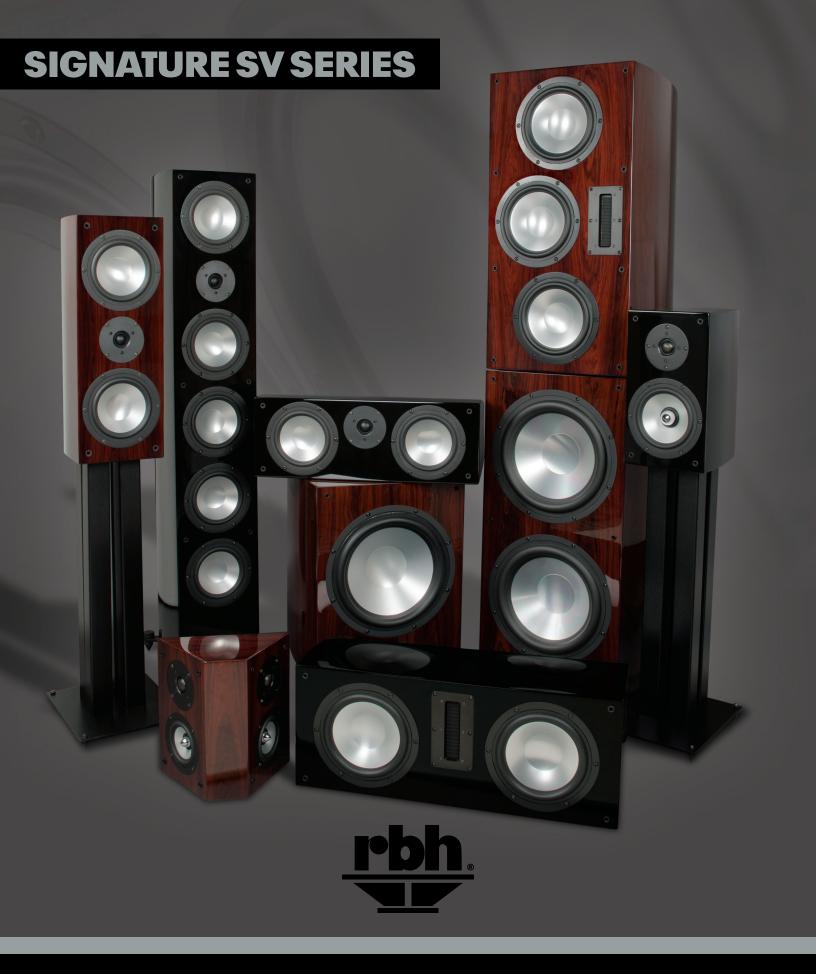

## SIGNATURE SV SERIES SPEAKERS AND SUBWOOFERS

The new RBH Signature SV Series loudspeakers are the culmination of manufacturing excellence and modern styling. Over the years, the RBH Signature Series has won many awards and accolades for its outstanding performance; this new series promises to continue this tradition. Building on a foundation of pristine sound fidelity and high performance, the RBH designers and engineers have embarked on a mission to provide a world-class finish second to none. The result of their pursuit is two spectacular piano-gloss finishes. The first being a gorgeous high-gloss black and the other a stunning high-gloss South American Rosewood.

Despite the Signature SV Series' amazingly great looks, sound quality is the first and foremost priority. Incorporated into each model is RBH proprietary award-winning aluminum cone technology, and each design is optimized to perform at its absolute best. Not only are the SV Series'

cabinets strong and attractive, their curved design functions to further reduce cabinet resonance, thereby increasing sound quality. Computer-optimized crossover networks featuring only the highest quality components allow the drivers to work seamlessly together to deliver a sonic presentation so real, you'll swear the artists and actors are actually there in your listening room or home theater. The new Signature SV Series combines modern technology with the tradition of handcrafted excellence that RBH Sound has become known for.