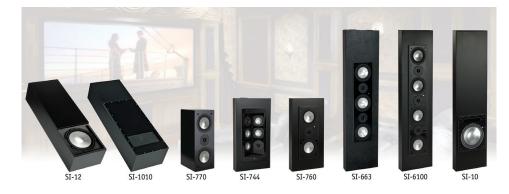

## **SIGNATURE IN-WALL**

Not all living spaces can accommodate conventional speakers and for those who wish to customize their listening and theater rooms with built-in speakers, Signature In-wall is the answer. For more information, please visit rbhsound.com.